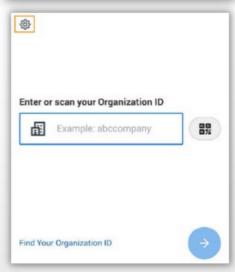

- 5 Tap Log In. Enter or scan your Organization ID. The Organization ID and QR Code to scan can be found in Workday. From your desktop, log on to Workday
- 6 Click your Profile picture. Select My Account and Organization ID.
- (Optional) Tap Settings. From General Settings, enter your tenant and your company's Workday web address. Then, tap Save.
- 8 Enter your username and password and tap Sign In.
- Tap Allow to enable push notifications.