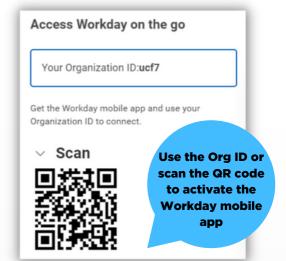

- 5 Tap Log In. Enter or scan your Organization ID. The Organization ID and QR Code to scan can be found in Workday. From your desktop, log on to Workday
- 6 Click your Profile picture. Select My Account and Organization ID.
- (Optional) Tap Settings. From General Settings, enter your tenant and your company's Workday web address. Then, tap Save.
- 8 Enter your username and password and tap Sign In.
- Tap Allow to enable push notifications.